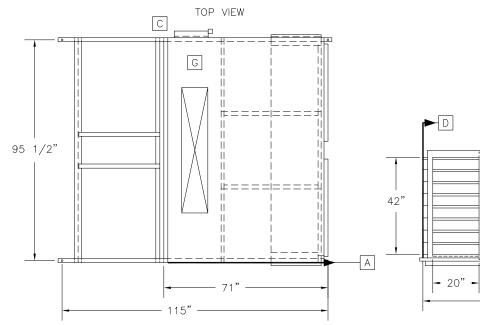

SIDE VIEW

- A) (6) 1/2" MOUNTING HOLES ON CENTER
- B) SERVICE SWITCH ELECTRICAL CONNECTION POINT
- C) 14"X16" CONTROL PANEL
- D) 3/8" ALL-THREAD HANGING ROD
- E) 6" FLUE VENT PIPE
- F) 3/4" INLET GAS CONNECTION
- G) SUPPLY DUCT
- NOTE-UNIT HEATER FLUE AND GAS CONNECTION WILL VARY WITH UNIT HEATER SIZE AND MFG (SEE ATTACHED SUBMITTAL)
- 1,700 LBS