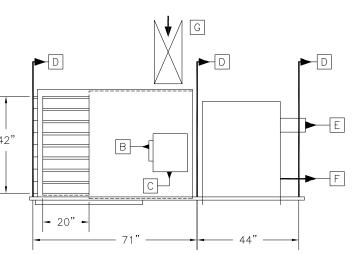

SIDE VIEW

- A) (6) 1/2" MOUNTING HOLES ON CENTER
- B) SERVICE SWITCH ELECTRICAL CONNECTION POINT
- C) 14"X16" CONTROL PANEL
- D) 3/8" ALL-THREAD HANGING ROD
- E) 6" FLUE VENT PIPE
- F) 3/4" INLET GAS CONNECTION
- G) SUPPLY DUCT
- NOTE-UNIT HEATER FLUE AND GAS CONNECTION WILL VARY WITH UNIT HEATER SIZE AND MFG (SEE ATTACHED SUBMITTAL)
- 1,700 LBS