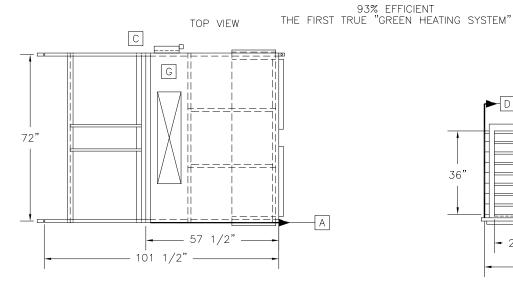

93% EFFICIENT

| QTY | U/MODEL | VOLTS | AMPS | BTU/INPUT | BTU/OUTPUT | FLUE | GAS/CON | G/PRE |
|-----|---------|-------|------|-----------|------------|------|---------|-------|
| 1   | PTC 310 | 115/1 | 5    | 310,000   | 288,000    | 4"   | 3/4"    | 6"    |