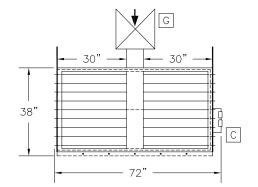

SIDE VIEW

- A) (6) 1/2" MOUNTING HOLES ON CENTER
- B) SERVICE SWITCH ELECTRICAL CONNECTION POINT
- C) 14"X16" CONTROL PANEL
- D) 3/8" ALL-THREAD HANGING ROD
- E) 4" FLUE VENT PIPE
- F) 3/4" INLET GAS CONNECTION
- G) SUPPLY DUCT
- NOTE-UNIT HEATER FLUE AND GAS CONNECTION WILL VARY WITH UNIT HEATER SIZE AND MFG (SEE ATTACHED SUBMITTAL)
- 1,700 LBS
- HORIZONTAL OR VERTICAL CONCENTRIC VENT KITS
  - 6" INLET COMBUSTION AIR4" FLUE VENT

  - 1/2" CONDENSATE DRAIN ON BACK OF HEATER

FRONT VIEW

| QTY | UNIT MODEL | 1/FAN | HP  | AMPS | CFM    | SONES | TRANS | VOLTS | F/DISC |
|-----|------------|-------|-----|------|--------|-------|-------|-------|--------|
| 1   | ER-230-310 | 115/1 | 1/2 | 24   | 18,000 | 12.6  |       |       |        |