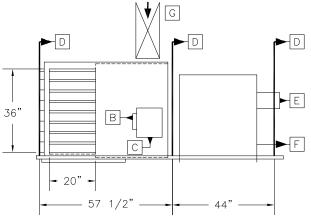

SIDE VIEW

- A) (6) 1/2" MOUNTING HOLES ON CENTER
- B) SERVICE SWITCH ELECTRICAL CONNECTION POINT
- C) 14"X16" CONTROL PANEL
- D) 3/8" ALL-THREAD HANGING ROD
- E) 4" FLUE VENT PIPE
- F) 3/4" INLET GAS CONNECTION
- G) SUPPLY DUCT
- NOTE-UNIT HEATER FLUE AND GAS CONNECTION WILL VARY WITH UNIT HEATER SIZE AND MFG (SEE ATTACHED SUBMITTAL)
- 1,700 LBS
- HORIZONTAL OR VERTICAL CONCENTRIC VENT KITS
  - 6" INLET COMBUSTION AIR4" FLUE VENT

  - 1/2" CONDENSATE DRAIN ON BACK OF HEATER

FRONT VIEW

| QTY | UNIT MODEL | 1/FAN | HP  | AMPS | CFM    | SONES | TRANS | VOLTS | F/DISC |
|-----|------------|-------|-----|------|--------|-------|-------|-------|--------|
| 1   | ER-230-310 | 115/1 | 1/2 | 24   | 18,000 | 12.6  |       |       |        |