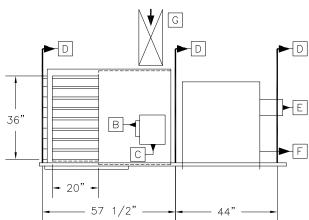

SIDE VIEW

- A) (6) 1/2" MOUNTING HOLES ON CENTER
- B) SERVICE SWITCH ELECTRICAL CONNECTION POINT
- C) 14"X16" CONTROL PANEL
- D) 3/8" ALL-THREAD HANGING ROD
- E) 4" FLUE VENT PIPE
- F) 3/4" INLET GAS CONNECTION
- G) SUPPLY DUCT
- NOTE-UNIT HEATER FLUE AND GAS CONNECTION WILL VARY WITH UNIT HEATER SIZE AND MFG (SEE ATTACHED SUBMITTAL)
- 1,700 LBS
- HORIZONTAL OR VERTICAL CONCENTRIC VENT KITS
  - 6" INLET COMBUSTION AIR4" FLUE VENT

  - 1/2" CONDENSATE DRAIN ON BACK OF HEATER

FRONT VIEW

| QTY | UNIT MODEL | 1/FAN | HP  | AMPS | CFM    | SONES | TRANS | VOLTS | F/DISC |
|-----|------------|-------|-----|------|--------|-------|-------|-------|--------|
| 1   | ER-230-310 | 115/1 | 1/2 | 24   | 18,000 | 12.6  |       |       |        |