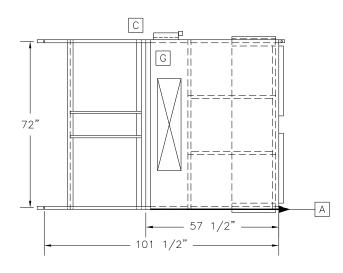

TOP VIEW

- A) (6) 1/2" MOUNTING HOLES ON CENTER
- B) SERVICE SWITCH ELECTRICAL CONNECTION POINT
- C) 14"X16" CONTROL PANEL
- D) 3/8" ALL-THREAD HANGING ROD
- E) 5" FLUE VENT PIPE
- F) 3/4" INLET GAS CONNECTION
- G) SUPPLY DUCT
- NOTE-UNIT HEATER FLUE AND GAS CONNECTION WILL VARY WITH UNIT HEATER SIZE AND MFG (SEE ATTACHED SUBMITTAL)
- 1,400 LBS