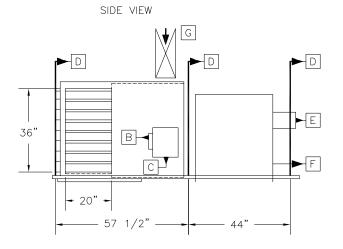

TOP VIEW

- A) (6) 1/2" MOUNTING HOLES ON CENTER
- B) SERVICE SWITCH ELECTRICAL CONNECTION POINT
- C) 14"X16" CONTROL PANEL
- D) 3/8" ALL-THREAD HANGING ROD
- E) 5" FLUE VENT PIPE
- F) 3/4" INLET GAS CONNECTION
- G) SUPPLY DUCT
- NOTE-UNIT HEATER FLUE AND GAS CONNECTION WILL VARY WITH UNIT HEATER SIZE AND MFG (SEE ATTACHED SUBMITTAL)
- 1,400 LBS