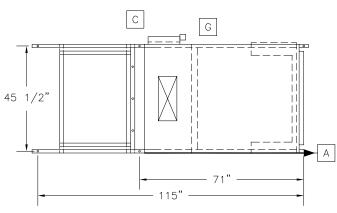

- A) (6) 1/2" MOUNTING HOLES ON CENTER
- B) SERVICE SWITCH ELECTRICAL CONNECTION POINT
- C) 14"X16" CONTROL PANEL
- D) 3/8" ALL-THREAD HANGING ROD
- E) 6" FLUE VENT PIPE
- G) SUPPLY DUCT
- NOTE-UNIT HEATER FLUE AND GAS CONNECTION WILL VARY WITH UNIT HEATER SIZE MFG (SEE ATTACHED SUBMITTAL)
- 850 LBS