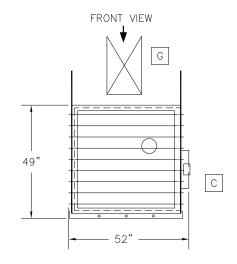

- A) (6) 1/2" MOUNTING HOLES ON CENTER
- B) SERVICE SWITCH ELECTRICAL CONNECTION POINT
- C) 14"X16" CONTROL PANEL
- D) 3/8" ALL-THREAD HANGING ROD
- E) 6" FLUE VENT PIPE
- G) SUPPLY DUCT
- NOTE-UNIT HEATER FLUE AND GAS CONNECTION WILL VARY WITH UNIT HEATER SIZE MFG (SEE ATTACHED SUBMITTAL)
- 850 LBS