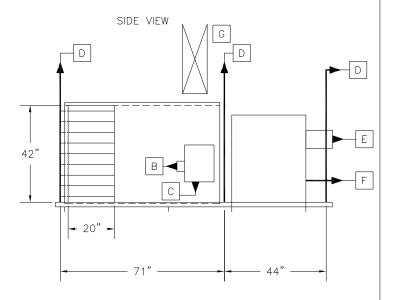

- A) (6) 1/2" MOUNTING HOLES ON CENTER
- B) SERVICE SWITCH ELECTRICAL CONNECTION POINT
- C) 14"X16" CONTROL PANEL
- D) 3/8" ALL-THREAD HANGING ROD
- E) 6" FLUE VENT PIPE
- G) SUPPLY DUCT
- NOTE-UNIT HEATER FLUE AND GAS CONNECTION WILL VARY WITH UNIT HEATER SIZE MFG (SEE ATTACHED SUBMITTAL)
- 850 LBS